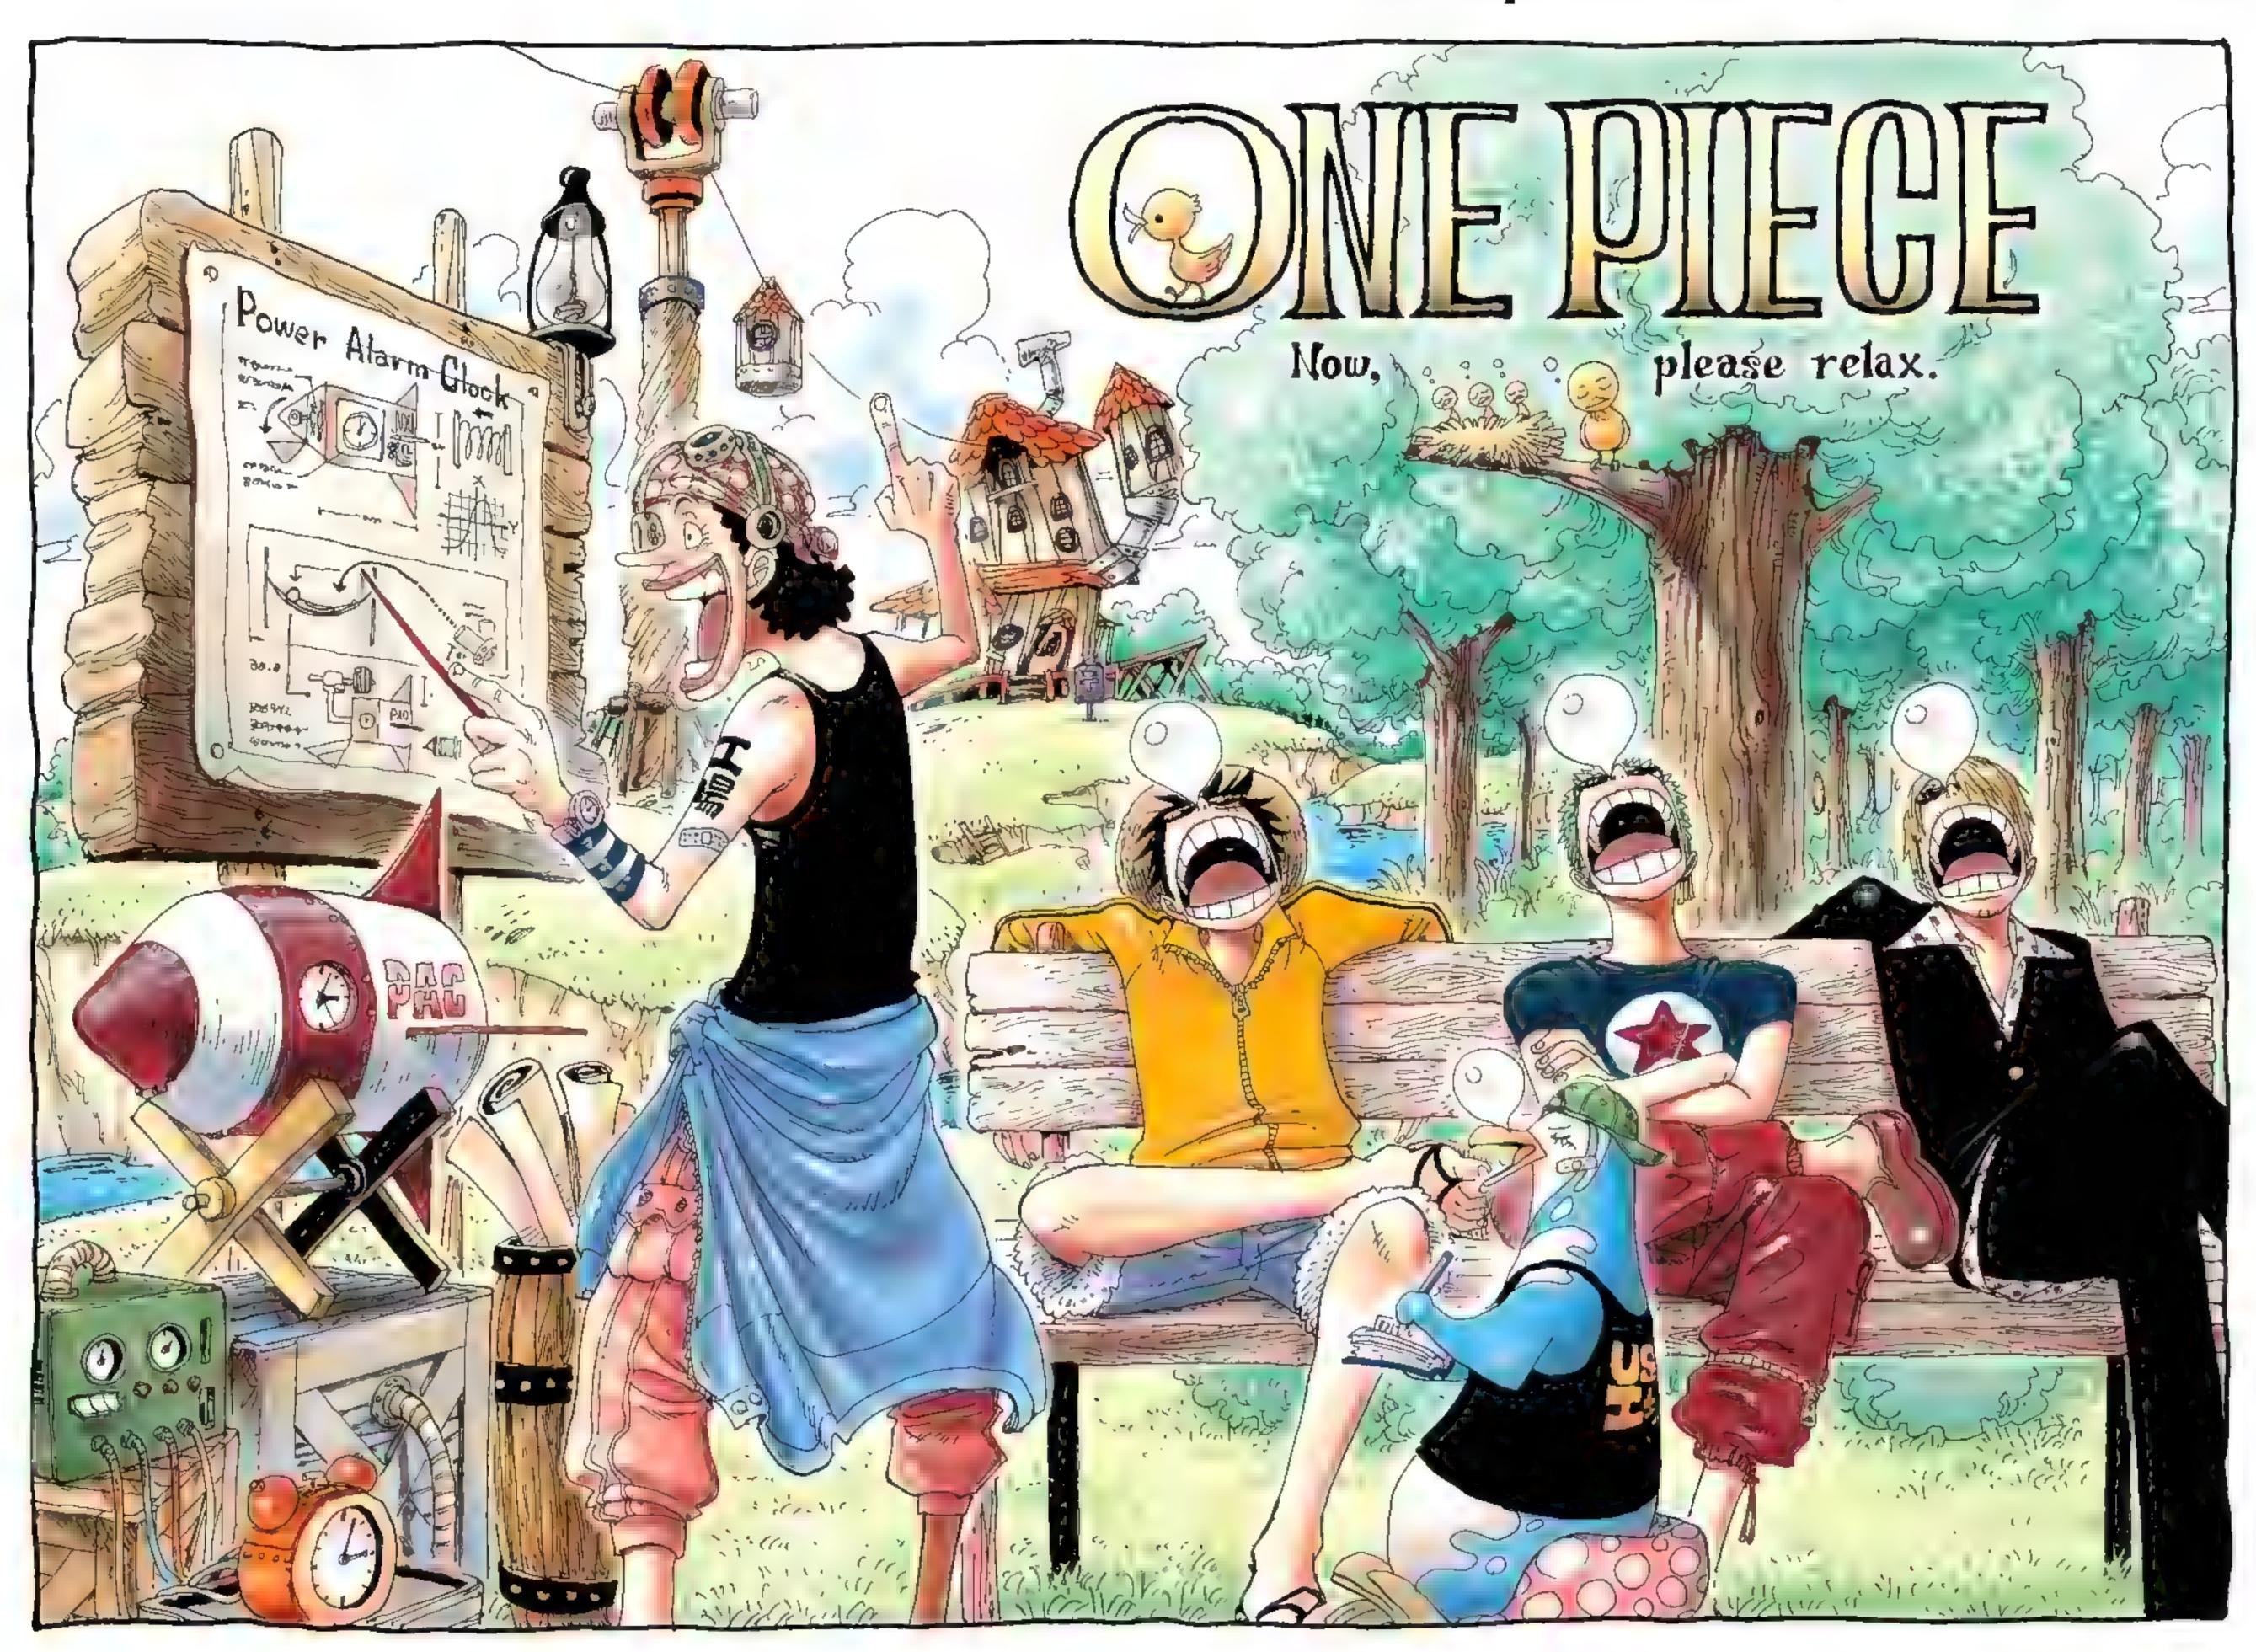

First printing, January 2010 Ninth printing, August 2016

onkey D. Luffy started out as V just a kid with a dream—to become the greatest pirate in history! Stirred by the tales of pirate "Red-Haired" Shanks, Luffy vowed to become a pirate himself. That was before the enchanted Devil Fruit gave Luffy the power to stretch like rubber, at the cost of being unable to swim—a serious handicap for an aspiring sea dog. Undeterred, Luffy set out to sea and recruited some crewmates: master swordsman Zoro; treasure-hunting thief Nami; lying sharpshooter Usopp; the high kicking chef Sanji; and the latest addition, Chopper—the walkin' talkin' reindeer doctor.

Luffy and crew fight to help Princess Vivi save her war-torn and drought-ravaged kingdom from the evil Sir Crocodile and his secret criminal organization, the Baroque Works. But Crocodile's true objective was to get his hands on the most destructive weapon of the ancient world, Pluton! With such a weapon, world domination would be his! After numerous hair-raising battles, Crocodile and Baroque Works are defeated and the kingdom is saved. The people rejoice and Luffy and the others recover from their wounds. But there is little time to rest as the Marines are hot on their tail! So Luffy and crew bid farewell to Vivi and set sail once more. Their hears are heavy, but they all find solace in the friendship that remains forever in their hearts.

**Igaram** 

Chaka

Koza

Boundlessly optimistic and able to stretch like rubber, he is determined to become King of the Pirates.

Monkey D. Luffy

A former bounty hunter and master of the "three-sword" style. He aspires to be the world's greatest swordsman.

Roronoa Zoro

A thief who specializes in robbing pirates. Nami hates pirates, but Luffy convinced her to be his navigator.

Nami

A village boy with a talent for telling tall tales. His father, Yasopp, is a member of Shanks's crew.

Usopp

The big-hearted cook (and ladies' man) whose dream is to find the legendary sea, the "All Blue."

Sanji

**Tony Tony Chopper** 

A pirate that Luffy idolizes. Shanks gave Luffy his trademark straw hat.